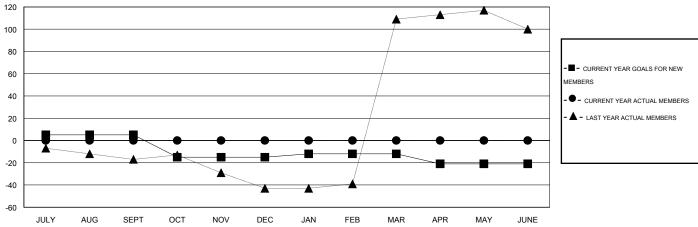

## GOALS AND ACTUAL MEMBERS CUMULATIVE

| JOLY A           | OG SEFT                                     | 001 | NOV | DEC             | JAN     | FEB   | IVIAR                                 | AFK   | IVIAT                 | JOINE             |             |   |
|------------------|---------------------------------------------|-----|-----|-----------------|---------|-------|---------------------------------------|-------|-----------------------|-------------------|-------------|---|
| DROPPED CLUBS: ( | 0 CLUBS OF 0 ADDED 1 OR MORE NEW<br>MEMBERS |     |     |                 |         | MA    | GENDER DISTRIBUTION  MALE 0 (100.00%) |       |                       |                   |             |   |
| DROPPED MEMBER   | <u> </u>                                    |     |     |                 |         |       |                                       |       | FEN                   | MALE              | 0 (100.00%) |   |
| DECEASED         |                                             |     | 0   | CLICK HERE      | FOR HEA | ALTH_ |                                       |       | FAMILY                | / UNIT MEMBERS    |             | 0 |
| CLUB CANCELLED   | CLUB CANCELLED 0                            |     |     | ASSESSMENT DATA |         |       |                                       |       |                       |                   |             |   |
| OTHER            |                                             |     | 0   |                 |         |       |                                       |       | HEAD C                | HEAD OF HOUSEHOLD |             |   |
| TOTAL 0          |                                             |     |     |                 |         |       |                                       | NON-H | NON-HEAD OF HOUSEHOLD |                   |             |   |